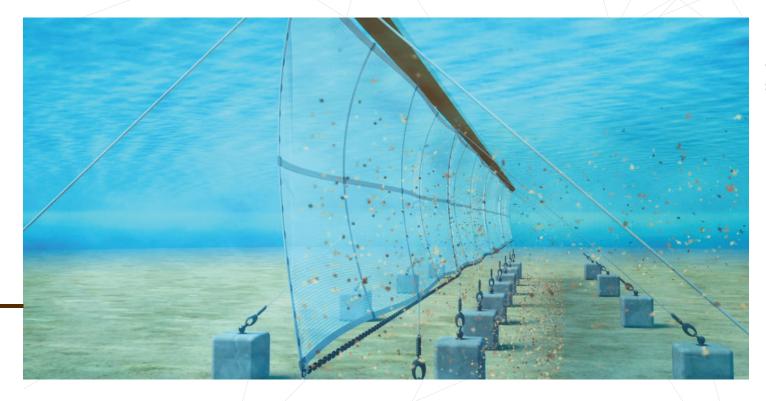

We are deeply grateful to everyone who has used our products with encouragement and we promise to do our best to ensure quality management and customer satisfaction.

Thank you.

GEONIA Silt Protector is a silt fence installed in water for preventing spread of environmental contaminants induced by coastal and riverside construction.

GEONIA Silt Protector is used to preserve the natural environment and protect marine resources. By blocking a specific water zone with a high strength woven geotextile, soil particles that occur in the area are settled and precipitated to prevent leakage and spread of silt water.

### **Applications**

Protection of sea farming area

Prevention of pollution from reclamation work

Prevention of pollution from revetment

#### **Function**

Diffusion Prevention