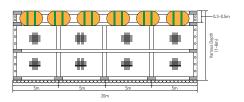

ensure quality management and customer satisfaction.

Thank you.





















GEONIA Silt Protector is a silt fence installed in water for preventing spread of environmental contaminants induced by coastal and riverside construction.

GEONIA Silt Protector is used to preserve the natural environment and protect marine resources. By blocking a specific water zone with a high strength woven geotextile, soil particles that occur in the area are settled and precipitated to prevent leakage and spread of silt water.

### **Applications**

Protection of sea farming area

Prevention of pollution from reclamation work

Prevention of pollution from revetment

#### **Function**

Diffusion Prevention



# Application



# Product Type

# Tube Type

High external force of tide, wave and wind.





## **Head Covering Type**

Less external force than tube type / easy to install





## Work Procedure

### 1. Transportation from Jetty



### 2. Silt Protector Installation



## 3. Tonbag Anchor Installation