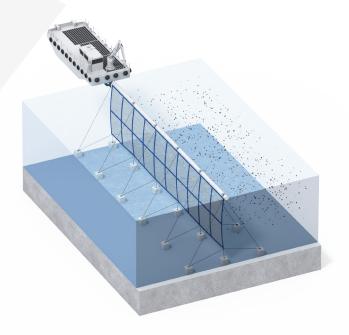

## Work Procedure

### 1. Transportation from Jetty

### 2. Silt Protector Installation

## 3. Tonbag Anchor Installation