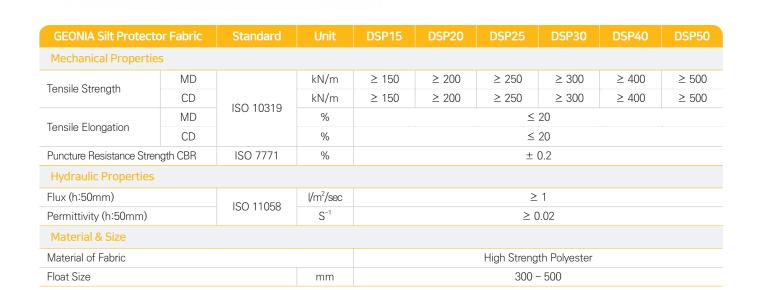

verside construction.

GEONIA Silt Protector is used to preserve the natural environment and protect marine resources. By blocking a specific water zone with a high strength woven geotextile, soil particles that occur in the area are settled and precipitated to prevent leakage and spread of silt water.

### **Applications**

Protection of sea farming area

Prevention of pollution from reclamation work

Prevention of pollution from revetment

#### **Function**

Diffusion Prevention



# Application



# Product Type

# Tube Type

High external force of tide, wave and wind.





## **Head Covering Type**

Less external force than tube type / easy to install





## Work Procedure

### 1. Transportation from Jetty



### 2. Silt Protector Installation



## 3. Tonbag Anchor Installation