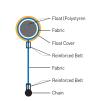

EONIA Silt Protector is a silt fence installed in water for preventing spread of environmental contaminants induced by coastal and riverside construction.

GEONIA Silt Protector is used to preserve the natural environment and protect marine resources. By blocking a specific water zone with a high strength woven geotextile, soil particles that occur in the area are settled and precipitated to prevent leakage and spread of silt water.

### **Applications**

Protection of sea farming area

Prevention of pollution from reclamation work

Prevention of pollution from revetment

#### **Function**

Diffusion Prevention



# Application



# Product Type

# Tube Type

High external force of tide, wave and wind.





## **Head Covering Type**

Less external force than tube type / easy to install





## Work Procedure

### 1. Transportation from Jetty



### 2. Silt Protector Installation



## 3. Tonbag Anchor Installation