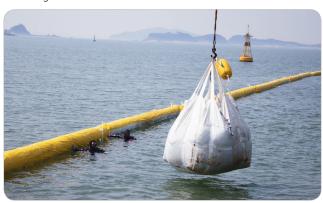

d riverside construction.

GEONIA Silt Protector is used to preserve the natural environment and protect marine resources. By blocking a specific water zone with a high strength woven geotextile, soil particles that occur in the area are settled and precipitated to prevent leakage and spread of silt water.

### **Applications**

Protection of sea farming area

Prevention of pollution from reclamation work

Prevention of pollution from revetment

#### **Function**

Diffusion Prevention



# Application



# Product Type

# Tube Type

High external force of tide, wave and wind.





## **Head Covering Type**

Less external force than tube type / easy to install





## Work Procedure

### 1. Transportation from Jetty



### 2. Silt Protector Installation



## 3. Tonbag Anchor Installation