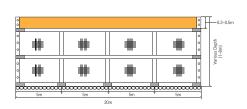

GEONIA Silt Protector is a silt fence installed in water for preventing spread of environmental contaminants induced by coastal and riverside construction.

GEONIA Silt Protector is used to preserve the natural environment and protect marine resources. By blocking a specific water zone with a high strength woven geotextile, soil particles that occur in the area are settled and precipitated to prevent leakage and spread of silt water.

### **Applications**

Protection of sea farming area

Prevention of pollution from reclamation work

Prevention of pollution from revetment

#### **Function**

Diffusion Prevention



# Application



# Product Type

# Tube Type

High external force of tide, wave and wind.





## **Head Covering Type**

Less external force than tube type / easy to install





## Work Procedure

### 1. Transportation from Jetty



### 2. Silt Protector Installation



## 3. Tonbag Anchor Installation