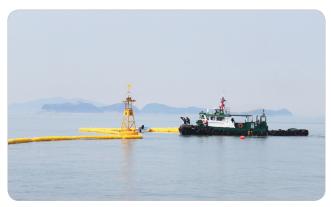

l contaminants induced by coastal and riverside construction.

GEONIA Silt Protector is used to preserve the natural environment and protect marine resources. By blocking a specific water zone with a high strength woven geotextile, soil particles that occur in the area are settled and precipitated to prevent leakage and spread of silt water.

### **Applications**

Protection of sea farming area

Prevention of pollution from reclamation work

Prevention of pollution from revetment

#### **Function**

Diffusion Prevention



# Application



# Product Type

# Tube Type

High external force of tide, wave and wind.





## **Head Covering Type**

Less external force than tube type / easy to install





## Work Procedure

### 1. Transportation from Jetty



### 2. Silt Protector Installation



## 3. Tonbag Anchor Installation