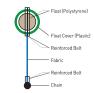

sure quality management and customer satisfaction.

Thank you.





















GEONIA Silt Protector is a silt fence installed in water for preventing spread of environmental contaminants induced by coastal and riverside construction.

GEONIA Silt Protector is used to preserve the natural environment and protect marine resources. By blocking a specific water zone with a high strength woven geotextile, soil particles that occur in the area are settled and precipitated to prevent leakage and spread of silt water.

### **Applications**

Protection of sea farming area

Prevention of pollution from reclamation work

Prevention of pollution from revetment

#### **Function**

Diffusion Prevention



# Application



# Product Type

# Tube Type

High external force of tide, wave and wind.





## **Head Covering Type**

Less external force than tube type / easy to install





## Work Procedure

### 1. Transportation from Jetty



### 2. Silt Protector Installation



## 3. Tonbag Anchor Installation